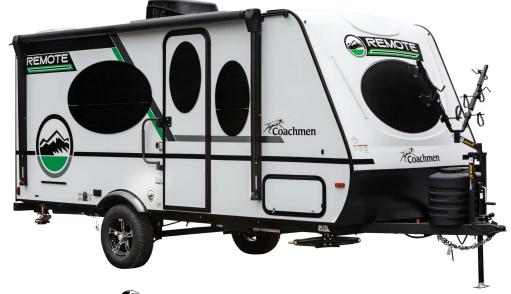

# REMOTE Coachmen

### GOING REMOTE NEVER FELT SO GOOD

## \*New Rear Entrance\*