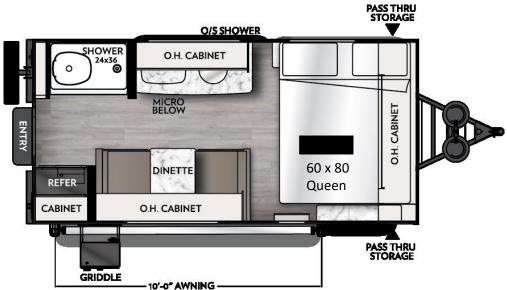

## **15R**

#### **Key Floor Plan Features**

- √ 7' Narrow Body
- ✓ Under 19' Overall Length
- ✓ Under 3,000lbs. UVW
- ✓ Frameless Oval Windows
- √ 16" All-Terrain Tires
- ✓ 200W Solar Panel; 30amp Charge Controller
- ✓ Bike Rack
- √ 12V Heat pads for Tanks
- ✓ Wireless, Removable Bluetooth Speaker
- ✓ Includes Griddle & Prep Bar
- ✓ On Demand Instant Hot Water Heater