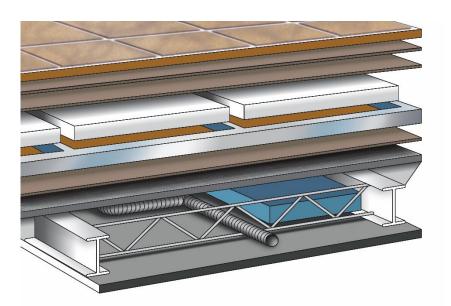

### **6 Layer Laminated Floor**

- 1. Residential durable floor covering
- 2. Double layer lauan plywood top decking
- 3. Aluminum framed core
- 4. Block foam structural insulation
- 5. Lauan plywood bottom decking
- 6. Darco waterproof floor wrap

## **Fully Glued Flooring**

- Most RV flooring is loose-laid on floor
- Apex flooring is fully glued = residential installation
- Will not cold-crack (Guaranteed 3 years)
- Will not ripple on warm days
- More durable glued down flooring resists tearing and stretching
- More repairable if needed