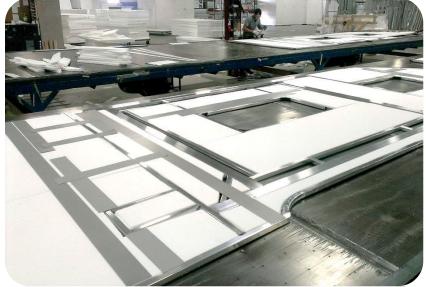

## ALUMINUM FRAMED WALLS W/DOUBLE LAMINATION

- PINCH ROLLED AND VACUUM-BONDED = DOUBLE LAMINATION
- ONLY MFG USING DOUBLE-LAMINATION PROCESS
- CREATES A SOLID PERMANENT WALL

#### **Double Lamination**

- Coachmen is the only manufacturer using a double-lamination process
- Combining the best of both processes: Apex walls are both pinch rolled and vacuum-bonded.
- Interior panels are pinch rolled and immediately trimmed
- Pinch rolling leaves interior panels clean from any glue residue

#### **Vacuum Bonded Exterior**

- Vacuum bonding process creates strongest bond
- Vacuum bonding does not use a heat-reactive glue, so it never softens in hot sun
- Vacuum bonding eliminates opportunities for air bubbles to be trapped in sidewall
- Vacuum bonded wall cures under pressure, not just momentary contact