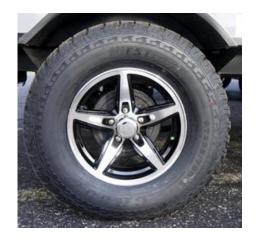

### **All Terrain Option:**

- 15"(or 16") Aluminum Wheels
- All Terrain Tires
- 2" Suspension lift (most Models)

### **Lionshead Tire & Wheel**

- 5-Year warranty against manufacturing defects
- Absolute no-excuses replacement for first year.
- Nitrogen filled
- Aluminum wheels (Std on Ultralite, & All Terrain Package on Nano – Opt on Nano