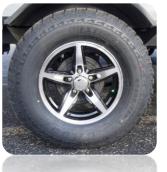

### **All Terrain Option:**

- 15"(or 16") Aluminum Wheels
- All Terrain Tires
- 2" Suspension lift (most Models)

### **Lionshead Tire & Wheel**

- 5-Year warranty against manufacturing defects
- Absolute no-excuses replacement for first year.
- Nitrogen filled
- Aluminum wheels (Std on Ultralite, & All Terrain Package on Nano – Opt on Nano