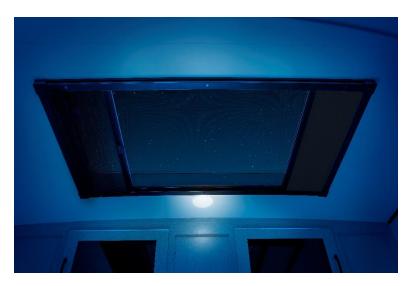

# All New Star-Gazer

(Available in Apex Nanos)

- Brings in More Natural Light
- Allows for Greater Airflow
- Screen to Keep Insects Out
- Block Out Shade