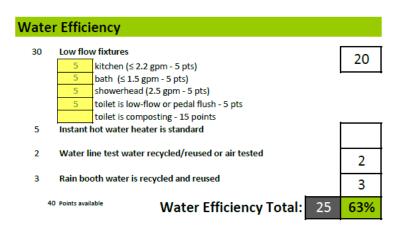

# **Emerald Rated- Checklist**

v2020

| Insulation  Type Realize  Walls batt 7 Floor batt 7 Ceiling poly 10  ED lighting (>90% interior & exterior)  Awnings are standard - 1 pts each, max 2  Goap pressurization or rain booth test to check for leaks  Energy efficient appliances (2 points each, max 10)  list: tv  list: tv  list: tv  list: tv  list: tv  list: tv  list: v  list |
|--------------------------------------------------------------------------------------------------------------------------------------------------------------------------------------------------------------------------------------------------------------------------------------------------------------------------------------------------------------------------------------------------------------------------------------------------------------------------------------------------------------------------------------------------------------------------------------------------------------------------------------------------------------------------------------------------------------------------------------------------------------------------------------------------------------------------------------------------------------------------------------------------------------------------------------------------------------------------------------------------------------------------------------------------------------------------------------------------------------------------------------------------------------------------------------------------------------------------------------------------------------------------------------------------------------------------------------------------------------------------------------------------------------------------------------------------------------------------------------------------------------------------------------------------------------------------------------------------------------------------------------------------------------------------------------------------------------------------------------------------------------------------------------------------------------------------------------------------------------------------------------------------------------------------------------------------------------------------------------------------------------------------------------------------------------------------------------------------------------------------------|
| Walls   batt   7   (wall x 4 + floor + ceiling)/4                                                                                                                                                                                                                                                                                                                                                                                                                                                                                                                                                                                                                                                                                                                                                                                                                                                                                                                                                                                                                                                                                                                                                                                                                                                                                                                                                                                                                                                                                                                                                                                                                                                                                                                                                                                                                                                                                                                                                                                                                                                                              |
| instance of the section of the secti |
| iola<br>Vitr                                                                                                                                                                                                                                                                                                                                                                                                                                                                                                                                                                                                                                                                                                                                                                                                                                                                                                                                                                                                                                                                                                                                                                                                                                                                                                                                                                                                                                                                                                                                                                                                                                                                                                                                                                                                                                                                                                                                                                                                                                                                                                                   |

**Water Efficiency** 

**Indoor Air Quality** 