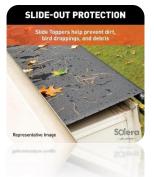

#### Topper Awning Prep (Ultralite Only)

- All Ultralite slides have mounts for Solera
- Great for keeping debris off roof
- Simplified dealer install
- https://www.lci1.com/solera-slide-toppers