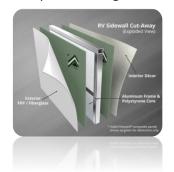

#### **Double AZDEL**

- AZDEL on Exterior AND Interior
- Saves Weight
- Added protection against Water

### **Fully Aluminum Framed Walls**

- All welded aluminum framed walls.
- All windows/baggage doors/openings fully framed (most manufacturers just cut the windows into the foam – no framing).
- Framing ensures windows are installed square and with solid support.
- Perimeter Tubing is wood-filled for enhanced fastener retention.
- https://www.youtube.com/watch?v=FxKXIbf6Ncw

#### **Block Foam and Steel Backing**

- Block foam insulation effectively insulates Apex while providing structural integrity.
- Just 1/8" of Polystyrene Foam protects your hand from boiling liquid – Imagine what the 1 ½ " thick Apex wall provides.
- Electro-galvanized steel backing plates installed in wall everywhere interior cabinets and fixtures are to be attached.

#### **Double Lamination**

- Coachmen is the only manufacturer using a double-lamination process
- Combining the best of both processes: Apex walls are both pinch rolled and vacuum-bonded.
- Interior panels are pinch rolled and immediately trimmed
- Pinch rolling leaves interior panels clean from any glue residue

#### **Vacuum Bonded Exterior**

- Vacuum bonding process creates strongest bond
- Vacuum bonding does not use a heat-reactive glue, so it never softens in hot sun
- Vacuum bonding eliminates opportunities for air bubbles to be trapped in sidewall
- Vacuum bonded wall cures under pressure, not just momentary contact

#### **AZDEL Onboard**

- 50% lighter weight than Lauan
- No internal layers to delaminate like lauan
- Better adhesion than lauan
- Provides additional R-2 insulation
- More consistent thickness for improved exterior appearance
- Made in USA.
- Double AZDEL (interior and exterior layers)
- https://azdelonboard.com/mold-and-moldtesting/

#### Why not Lauan Sidewalls?

- Absorbs moisture like sponge
- Lauan is imported from Asia
- Very prone to water damage: small leaks become MAJOR repairs
- Internal lauan failures a common cause of sidewall delamination industry-wide
- HINT: Look inside entry door strike-plate to see lamination substrate