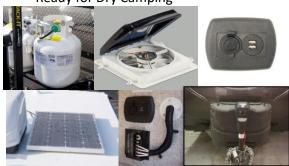

#### **Always Off Grid**

- Off Grid Package Mandatory on Nano
- All Apex have Solar
- · Ready for Dry Camping

#### Off Grid Option (Mandatory on Nano)

- 200W Roof Mounted Solar Panel
  - 10ga solar wiring: supports up to 400W in parallel.
- 30A Battery Charge Controller
  - 10ga wiring to battery to support charge control upgrade
- Dual 20lbs Propane Tanks
- Propane Tank Cover
- 12V/USB Accessory Outlets at Pass-Thru Storage and Interior
- 12V Power Vent with 900CFM Airflow
  - 100% interior air exchange, every minute.