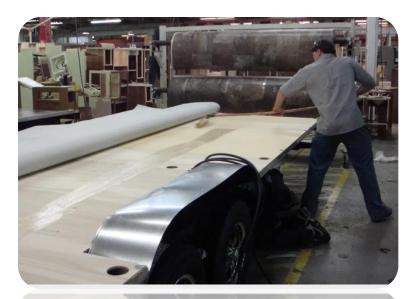

#### DICOR CROSSFLEX SYNTHETIC THERMOPLASTIC ROOFING

- STRONGEST & LIGHTEST ROOF MATERIAL IN THE INDUSTRY
- 10X MORE TEAR RESISTANT THAN COMPETITION
- 30X MORE PUNCTURE RESISTANT THAN COMPETITION

#### **Dicor Crossflex Roofing**

- 12-year warranty
- Top Rated Puncture Resistance: 100+ lbs on screwdriver tip)
- Superior Tear Resistance: 1" wide strip will hold 200+ lbs
- Excellent flexibility
- High Solar Reflectance & Thermal Emissivity
- Strongest & Lightest Roofing Membrane Available
- https://seamancorp.wistia.com/medias/x78bo8g24f