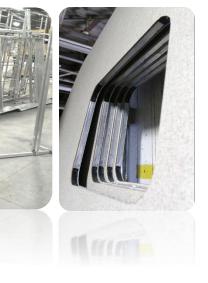

## ALUMINUM FRAMED WALLS W/DOUBLE LAMINATION

- PINCH ROLLED AND VACUUM-BONDED = DOUBLE LAMINATION
- ONLY MFG USING DOUBLE-LAMINATION PROCESS
- CREATES A SOLID PERMANENT WALL

#### **Double Lamination**

- Coachmen is the only manufacturer using a double-lamination process
- Combining the best of both processes: Apex walls are both pinch rolled and vacuum-bonded.
- Interior panels are pinch rolled and immediately trimmed
- Pinch rolling leaves interior panels clean from any glue residue

#### **Vacuum Bonded Exterior**

- Vacuum bonding process creates strongest bond
- Vacuum bonding does not use a heat-reactive glue, so it never softens in hot sun
- Vacuum bonding eliminates opportunities for air bubbles to be trapped in sidewall
- Vacuum bonded wall cures under pressure, not just momentary contact