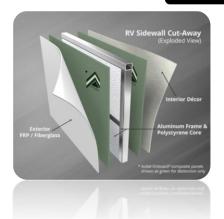

#### AZDEL COMPOSITE – BOTH INTERIOR & EXTERIOR PANELS

- 50% LIGHTER THAN WOOD/LAUAN
- NO CHEMICAL TREATMENT
- WILL NOT SOAK UP WATER
- NO WOOD = NO DELAMINATION

## ALUMINUM FRAMED WALLS W/DOUBLE LAMINATION

- PINCH ROLLED AND VACUUM-BONDED = DOUBLE LAMINATION
- ONLY MFG USING DOUBLE-LAMINATION PROCESS
- CREATES A SOLID PERMANENT WALL

#### **Double AZDEL**

- AZDEL on Exterior AND Interior
- Saves Weight
- Added protection against Water

#### **Double Lamination**

- Coachmen is the only manufacturer using a double-lamination process
- Combining the best of both processes: Apex walls are both pinch rolled and vacuum-bonded.
- Interior panels are pinch rolled and immediately trimmed
- Pinch rolling leaves interior panels clean from any glue residue

#### **Vacuum Bonded Exterior**

- Vacuum bonding process creates strongest bond
- Vacuum bonding does not use a heat-reactive glue, so it never softens in hot sun
- Vacuum bonding eliminates opportunities for air bubbles to be trapped in sidewall
- Vacuum bonded wall cures under pressure, not just momentary contact

#### **AZDEL Onboard**

- 50% lighter weight than Lauan
- No internal layers to delaminate like lauan
- Better adhesion than lauan
- Provides additional R-2 insulation
- More consistent thickness for improved exterior appearance
- Made in USA.
- Double AZDEL (interior and exterior layers)
- https://azdelonboard.com/mold-and-moldtesting/