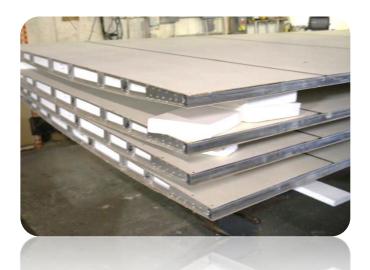

#### AZDEL COMPOSITE – BOTH INTERIOR & EXTERIOR PANELS

- 50% LIGHTER THAN WOOD/LAUAN
- NO CHEMICAL TREATMENT
- WILL NOT SOAK UP WATER
- NO WOOD = NO DELAMINATION

## ALUMINUM FRAMED WALLS W/DOUBLE LAMINATION

- PINCH ROLLED AND VACUUM-BONDED = DOUBLE LAMINATION
- ONLY MFG USING DOUBLE-LAMINATION PROCESS
- CREATES A SOLID PERMANENT WALL

#### ALUMINUM FRAMED VACUUM BONDED RADIUS ROOF

- LIGHTWEIGHT, RIGID, AND FULLY WALKABLE
- HUNDREDS OF POUNDS LIGHTER THAN WOOD FRAMED
- CHANNELS WEIGHT TO CHASSIS
- MOTORHOME-METHOD CONSTRUCTION

### **Fully Aluminum Framed Walls**

- All welded aluminum framed walls.
- All windows/baggage doors/openings fully framed (most manufacturers just cut the windows into the foam – no framing).
- Framing ensures windows are installed square and with solid support.
- Perimeter Tubing is wood-filled for enhanced fastener retention.
- https://www.youtube.com/watch?v=FxKXIbf6Ncw

#### **Double Lamination**

- Coachmen is the only manufacturer using a double-lamination process
- Combining the best of both processes: Apex walls are both pinch rolled and vacuum-bonded.
- Interior panels are pinch rolled and immediately trimmed
- Pinch rolling leaves interior panels clean from any glue residue

#### **Vacuum Bonded Exterior**

- Vacuum bonding process creates strongest bond
- Vacuum bonding does not use a heat-reactive glue, so it never softens in hot sun
- Vacuum bonding eliminates opportunities for air bubbles to be trapped in sidewall
- Vacuum bonded wall cures under pressure, not just momentary contact