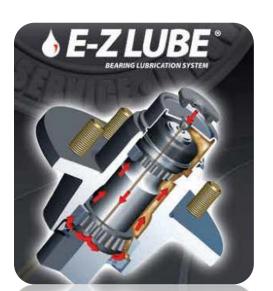

#### EZ-Lube/Superlube Axles (Nano Only)

- Self adjusting brakes
- Easy, wheels-on lube process
- Simple process makes it more likely customers keep axles properly lubricated
- 5 Year (EZ Lube) & 6 Year (Superlube)
   Warranty
- https://www.youtube.com/watch?v=XTO RKDGgDm8