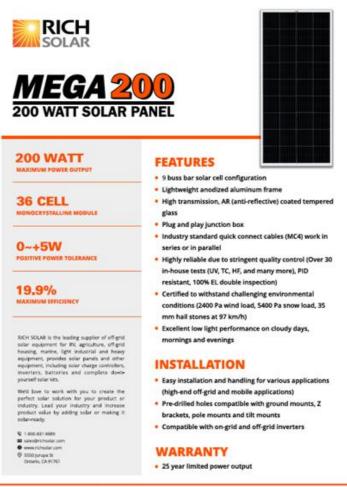

#### Off Grid Option (Mandatory on Nano)

- 200W Roof Mounted Solar Panel
  - 10ga solar wiring: supports up to 400W in parallel.
- 30A Battery Charge Controller
  - 10ga wiring to battery to support charge control upgrade
- Dual 20lbs Propane Tanks
- Propane Tank Cover
- 12V/USB Accessory Outlets at Pass-Thru Storage and Interior
- 12V Power Vent with 900CFM Airflow
  - 100% interior air exchange, every minute.

# **Updated Solar**

- 200W Panel on Roof
- 30Amp Charge Controller
- 10ga Wire allows for Expansion

CAUTERN ROOD SWITT AND HATALLATERN BOTTACCTONS BEFORE SIGNAL THE PACKACT.

8 DET RECY STARK AD OPEN reserved. Specifications included in this department parables to things with sometimes.