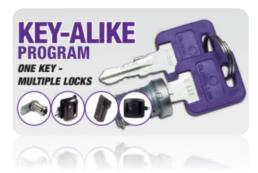

#### Key Alike

- Convenient Single Key throughout
- No Universal Key on Storage
- More Convenient AND Secure