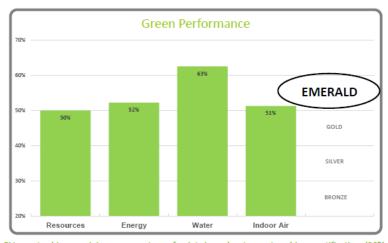

# Emerald Rated- Checklist (cont.)

RVs must achieve a minimum percentage of points in each category to achieve certification. (20% - Bronze, 30% - Silver, 40% - Gold, 50% - Emerald)

These Ultralite Travel Trailers are designed for towing by today's half-ton trucks, minivans and SUVs. From 18' to 34'. All units are available under 6,500 lbs.