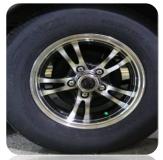

### **Lionshead Tire & Wheel**

- 5-Year warranty against manufacturing defects
- Absolute no-excuses replacement for first year.
- Nitrogen filled
- Aluminum wheels (Std on Ultralite, & All Terrain Package on Nano – Opt on Nano

### **All Terrain Option:**

- 15"(or 16") Aluminum Wheels
- All Terrain Tires
- 2" Suspension lift (most Models)