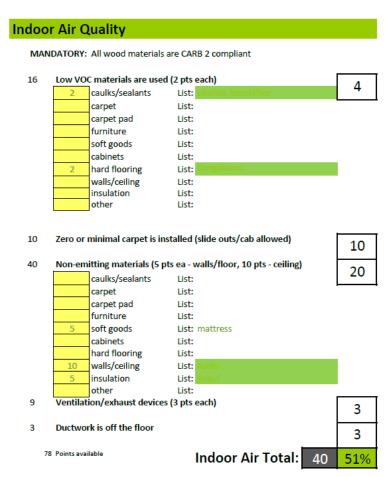

# **Apex Meets Emerald-Level in ALL of the Following Categories:**

- Indoor Air Quality
- Resource Efficiency
- Energy Efficiency
- Operation and Maintenance
- Innovative Practices
- Water Efficiency
- https://www.certifiedgreenrvs.com/coachmen-apex

# **Emerald Rated- Checklist**

v2020

| Insulation  Type Realize  Walls batt 7 Floor batt 7 Ceiling poly 10  ED lighting (>90% interior & exterior)  Awnings are standard - 1 pts each, max 2  Goap pressurization or rain booth test to check for leaks  Energy efficient appliances (2 points each, max 10)  list: tv  list: tv  list: tv  list: tv  list: tv  list: tv  list: v  list |
|--------------------------------------------------------------------------------------------------------------------------------------------------------------------------------------------------------------------------------------------------------------------------------------------------------------------------------------------------------------------------------------------------------------------------------------------------------------------------------------------------------------------------------------------------------------------------------------------------------------------------------------------------------------------------------------------------------------------------------------------------------------------------------------------------------------------------------------------------------------------------------------------------------------------------------------------------------------------------------------------------------------------------------------------------------------------------------------------------------------------------------------------------------------------------------------------------------------------------------------------------------------------------------------------------------------------------------------------------------------------------------------------------------------------------------------------------------------------------------------------------------------------------------------------------------------------------------------------------------------------------------------------------------------------------------------------------------------------------------------------------------------------------------------------------------------------------------------------------------------------------------------------------------------------------------------------------------------------------------------------------------------------------------------------------------------------------------------------------------------------------------|
| Walls   batt   7   (wall x 4 + floor + ceiling)/4                                                                                                                                                                                                                                                                                                                                                                                                                                                                                                                                                                                                                                                                                                                                                                                                                                                                                                                                                                                                                                                                                                                                                                                                                                                                                                                                                                                                                                                                                                                                                                                                                                                                                                                                                                                                                                                                                                                                                                                                                                                                              |
| instance of the section of the secti |
| iola<br>Vitr                                                                                                                                                                                                                                                                                                                                                                                                                                                                                                                                                                                                                                                                                                                                                                                                                                                                                                                                                                                                                                                                                                                                                                                                                                                                                                                                                                                                                                                                                                                                                                                                                                                                                                                                                                                                                                                                                                                                                                                                                                                                                                                   |

**Water Efficiency** 

**Indoor Air Quality** 

# Emerald Rated- Checklist (cont.)

RVs must achieve a minimum percentage of points in each category to achieve certification. (20% - Bronze, 30% - Silver, 40% - Gold, 50% - Emerald)

These Ultralite Travel Trailers are designed for towing by today's half-ton trucks, minivans and SUVs. From 18' to 34'. All units are available under 6,500 lbs.