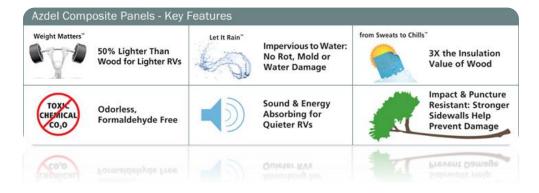

#### AZDEL COMPOSITE – BOTH INTERIOR & EXTERIOR PANELS

- 50% LIGHTER THAN WOOD/LAUAN
- NO CHEMICAL TREATMENT
- WILL NOT SOAK UP WATER
- NO WOOD = NO DELAMINATION

#### **Double AZDEL**

- AZDEL on Exterior AND Interior
- Saves Weight
- Added protection against Water

#### **AZDEL Onboard**

- 50% lighter weight than Lauan
- No internal layers to delaminate like lauan
- Better adhesion than lauan
- Provides additional R-2 insulation
- More consistent thickness for improved exterior appearance
- Made in USA.
- Double AZDEL (interior and exterior layers)
- https://azdelonboard.com/mold-and-moldtesting/

#### Why not Lauan Sidewalls?

- Absorbs moisture like sponge
- Lauan is imported from Asia
- Very prone to water damage: small leaks become MAJOR repairs
- Internal lauan failures a common cause of sidewall delamination industry-wide
- HINT: Look inside entry door strike-plate to see lamination substrate