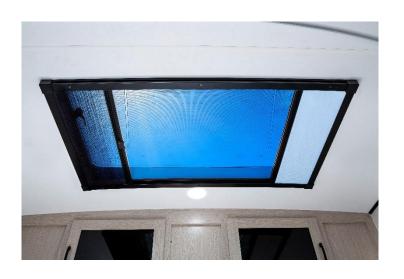

# All New Star-Gazer

(Available in Apex Nanos)

- Brings in More Natural Light
- Allows for Greater Airflow
- Screen to Keep Insects Out
- Block Out Shade