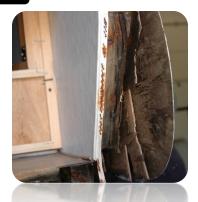

#### Why not Lauan Sidewalls?

- Absorbs moisture like sponge
- Lauan is imported from Asia
- Very prone to water damage: small leaks become MAJOR repairs
- Internal lauan failures a common cause of sidewall delamination industry-wide
- HINT: Look inside entry door strike-plate to see lamination substrate