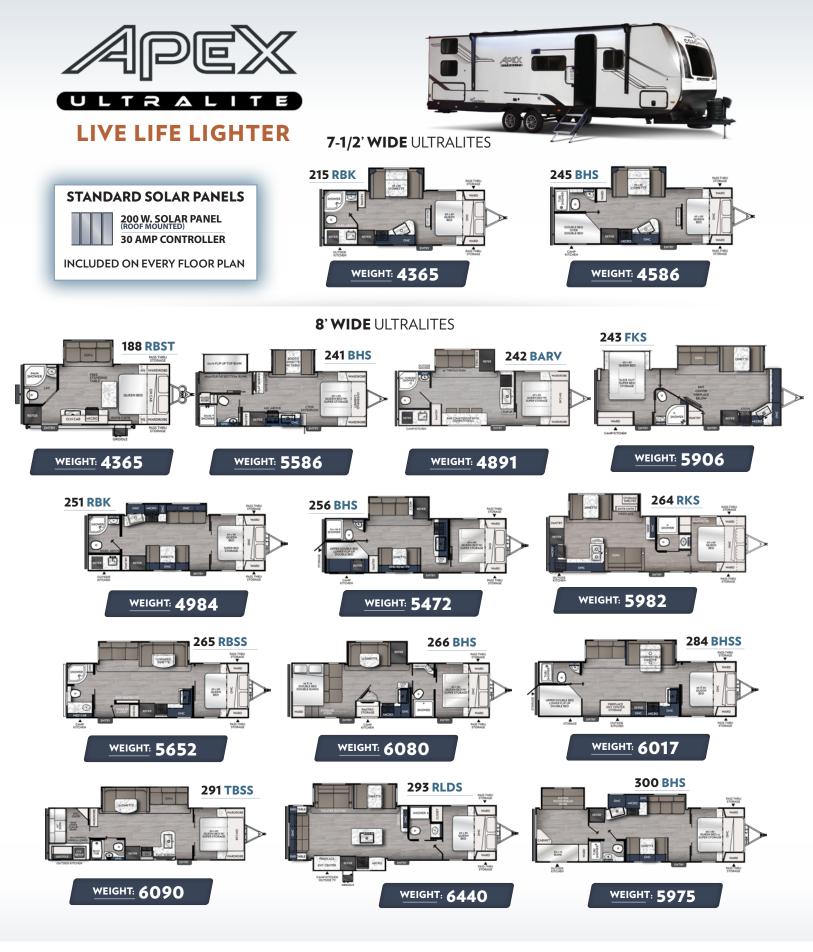

423 N. Main Street • P.O. Box 30 • Middlebury, IN 46540 To learn more about Coachmen RV and our products and see how Coachmen is making the easy life easier, visit coachmenrv.com/travel-trailers/apex-ultra-lite