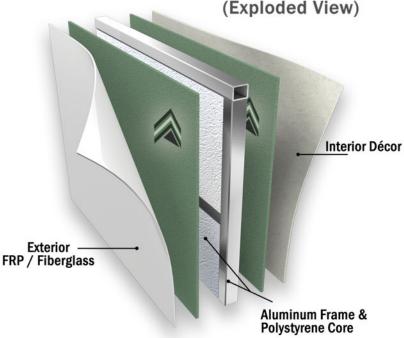

AZDEL Onboard® composite panels are used in place of lauan plywood during your RV wall construction. They are produced using a patented blend of polypropylene and fiberglass to create a technologically superior wall that will extend the life of your RV.

## **Advantages of Composite Panels Over Plywood Construction**

- Half the Weight; Leads to Improved Fuel Efficiency
- Water/Moisture Resistant No Mold, Mildew, Rot or Warping
- Unaffected by Hot/Cold Cycles or Humidity Changes
- No Delamination when Processed to Guidelines
- No Formaldehyde or Other Toxic Chemicals; Odorless
- Sustainable Production; No Deforestation Necessary
- Twice the Insulation Value
- More Sound and Energy Absorbent
- Longer RV Life Expectancy

A Superior Material for a Superior RV

Be sure your next RV has AZDEL ONBOARD®

Composite panels represented in green for distinction only.

Water and moisture damage tops the list of the most common issues requiring a major repair.