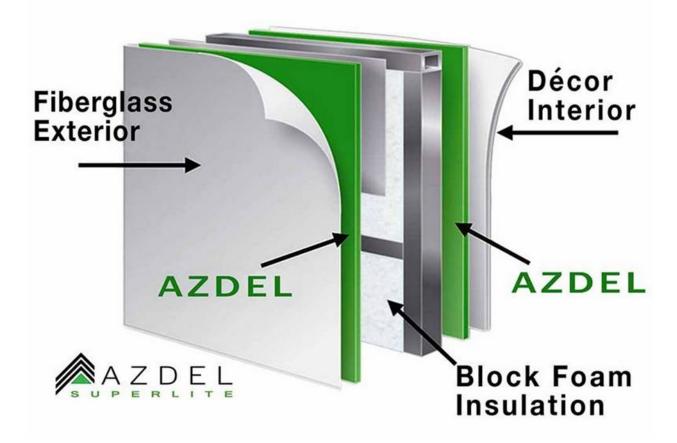

## DOUBLE AZDEL

## **Double the AZDEL, Double the Benefits:**

By using AZDEL for both the exterior and interior panel, we have doubled our benefits for overall weight, temperature control, sound absorption, longevity, and low VOC's.