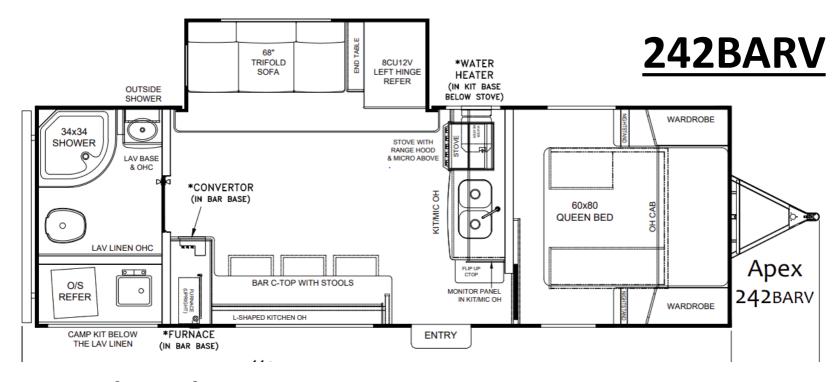

## **Key Floor Plan Features:**

- ✓ Under 29' Real Length
- ✓ Under 5,800 lbs. Dry Weight
- ✓ Large Bar top with Stools
- ✓ Large Camp side Window
- ✓ Large Outside Camp Kitchen
- ✓ Drink Fridge and Ice Maker at the Bar!
- ✓ Outside Entertainment w/ Smart TV
- ✓ Super Bed Storage
- ✓ On Demand Tankless Hot Water Heater
- ✓ Air Fryer Oven